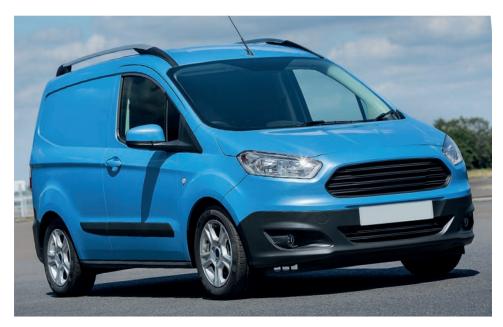

# FORD TRANSIT COURIER 2015/19 TAILORED-TO-FIT SEAT COVERS

HDD seat covers are made from super-tough polyester with a 100% waterproof backing that provides the ultimate protection for your vehicle seats by offering long term durability and wear.