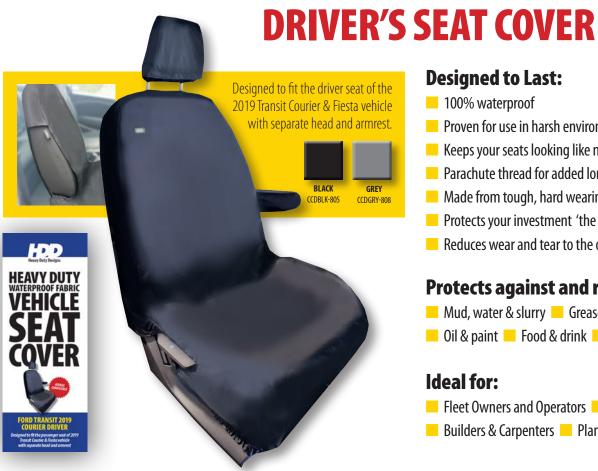

### **Designed to Last:**

- 100% waterproof
- Proven for use in harsh environments
- Keeps your seats looking like new
- Parachute thread for added long term strength
- Made from tough, hard wearing polyester with waterproof PVC backing
- Protects your investment 'the residual value of your vehicle'
- Reduces wear and tear to the original seat fabric

### **Protects against and resistant to:**

- Mud, water & slurry Grease, oil & dust Building debris
- Oil & paint Food & drink Travel sickness

#### **Ideal for:**

- Fleet Owners and Operators Maintenance Engineers working in harsh environments
- Builders & Carpenters Plant operators Farm workers

**Driver's Seat Cover 2015** 

Passenger Single Seat Cover 2015