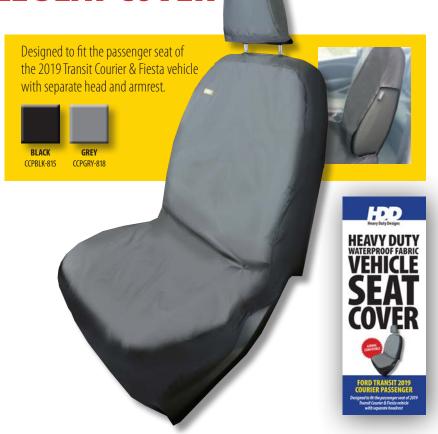

Fold & Dive Seat Cover 2015

**Driver's Seat Cover 2019** 

**PASSENGER SINGLE SEAT COVER** 

### **Designed to Last:**

- 100% waterproof
- Proven for use in harsh environments
- Keeps your seats looking like new
- Parachute thread for added long term strength
- Made from tough, hard wearing polyester with waterproof PVC backing
- Protects your investment 'the residual value of your vehicle'
- Reduces wear and tear to the original seat fabric

#### **Protects against and resistant to:**

- Mud, water & slurry Grease, oil & dust Building debris
- Oil & paint Food & drink Travel sickness

#### **Ideal for:**

- Fleet Owners and Operators Maintenance Engineers working in harsh environments
- Builders & Carpenters Plant operators Farm workers

Driver's Seat Cover 2019