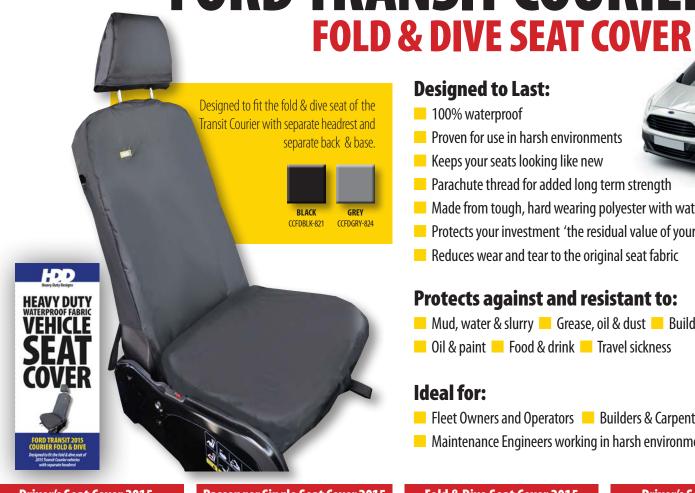

#### **Designed to Last:**

- 100% waterproof
- Proven for use in harsh environments
- Keeps your seats looking like new
- Parachute thread for added long term strength
- Made from tough, hard wearing polyester with waterproof PVC backing
- Protects your investment 'the residual value of your vehicle'
- Reduces wear and tear to the original seat fabric

### **Protects against and resistant to:**

- Mud, water & slurry Grease, oil & dust Building debris
- Oil & paint Food & drink Travel sickness

#### **Ideal for:**

- Fleet Owners and Operators Builders & Carpenters Plant operators
- Maintenance Engineers working in harsh environments Farm workers

**Driver's Seat Cover 2015** 

Passenger Single Seat Cover 2015