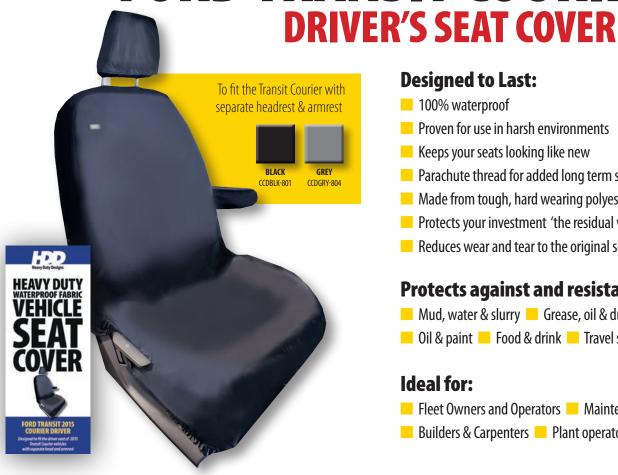

**Driver's Seat Cover 2015** 

Passenger Single Seat Cover 2015

Fold & Dive Seat Cover 2015

Driver's Seat Cover 2019

### **Designed to Last:**

- 100% waterproof
- Proven for use in harsh environments
- Keeps your seats looking like new
- Parachute thread for added long term strength
- Made from tough, hard wearing polyester with waterproof PVC backing
- Protects your investment 'the residual value of your vehicle'
- Reduces wear and tear to the original seat fabric

### **Protects against and resistant to:**

- Mud, water & slurry Grease, oil & dust Building debris
- Oil & paint Food & drink Travel sickness

#### **Ideal for:**

- Fleet Owners and Operators Maintenance Engineers working in harsh environments
- Builders & Carpenters Plant operators Farm workers

**Driver's Seat Cover 2015** 

Passenger Single Seat Cover 2015